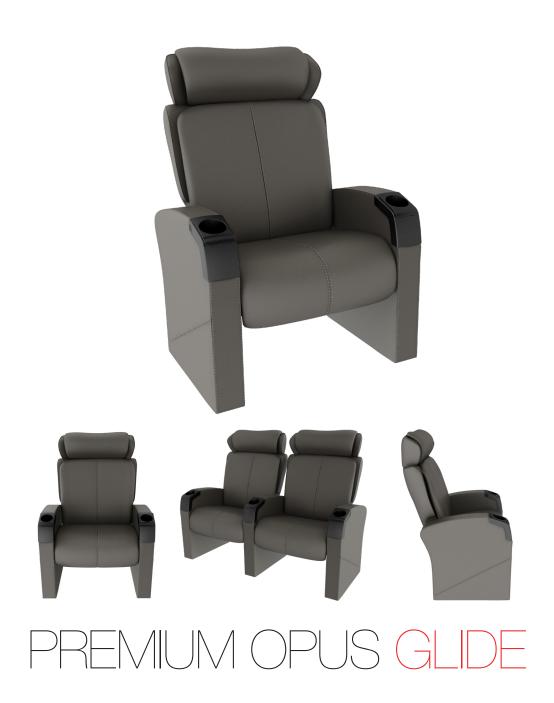

# PREMIUM OPUS GLIDE

## **DESCRIPTION & SPECIFICATIONS**

### **STRUCTURE**

Constructed from mild steel with a hollow sections in various sizes.

#### **BACKREST & SEAT**

- Glide backrest is made of mild steel, hollow pipe inner frame, covered with HR foam and then fully upholstered.
- Glide seat unit is made of mild steel, hollow pipe inner frame, covered with HR foam and then fully upholstered.
- Backrest and seat unit are fitted with soft foam padding and are fully upholstered.
- Headrest is fitted with molded foam and covered in upholstery.

#### **PANEL**

 Combination of plywood, solid wood with mild steel hollow pipe, covered with polyurethane pre-cut HR foam and then fully upholstered.
Cup holder is constructed using ABS material.

# METAL/FABRIC FINISHING

- Metal structure is made of hollow rectangular pipe and then fixed to a steel plate.
- · Glide mechanism included.
- All exposed metal parts will be stripped and cleaned with iron phosphate, hot water, rinsed, and then chromic acid rinsed.
- All metal parts are coated with an epoxy finish for indoor use and then hot dipped galvanized or outdoor use.