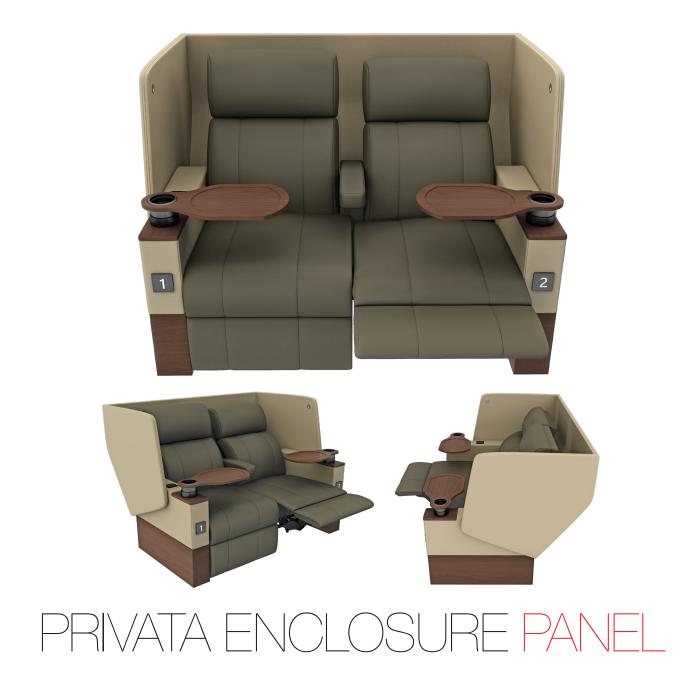

# PRIVATA ENCLOSURE PANEL

#### STRUCTURE

• Constructed from mild steel with a hollow sections in various sizes.

# ENCLOSURE STRUCTURE

• Metal and plywood structure covered in foam and then fully upholstered.

### **BACKREST & SEAT**

- Inner back frame is made from wooden frame, covered in polyurethane foam, and then fully upholstered.
- Reclined seat with compressed plywood, covered with HR foam and then fully upholstered.

#### CHAIR PANEL

• Combination of plywood, solid wood with mild steel hollow pipe, fitted with polyurethane pre-cut HR foam and then fully upholstered. Cup holder is constructed using ABS material.

#### RECLINER MECHANISM

- Electric motor operated.
- Compliance with EC 73/023/EWG and EC 89/336/EWG.

# TABLE TRAY

• Sturdy tray in rectangular shape.